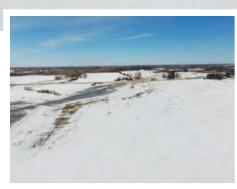

### Benton County - 48.10 ± Acres / Glendorado Township / PID #: 03.00002.00 / 2018 Taxes: \$670

**Auctioneer's Note:** 48± Acres southeast of Foley, MN. Land features approximately 28.5± acres tillable. Great for income generation with good soil productivity. Prime hunting property with a mix of woods, creek, low areas, and pond. Beautiful spot to build your dream home or hunting cabin. Endless opportunities!