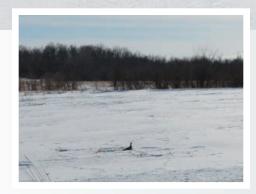

### Benton County - 48.10 ± Acres / Glendorado Township / PID #: 03.00002.00 / 2018 Taxes: \$670

**Auctioneer's Note:** 48± Acres southeast of Foley, MN. Land features approximately 28.5± acres tillable. Great for income generation with good soil productivity. Prime hunting property with a mix of woods, creek, low areas, and pond. Beautiful spot to build your dream home or hunting cabin. Endless opportunities!