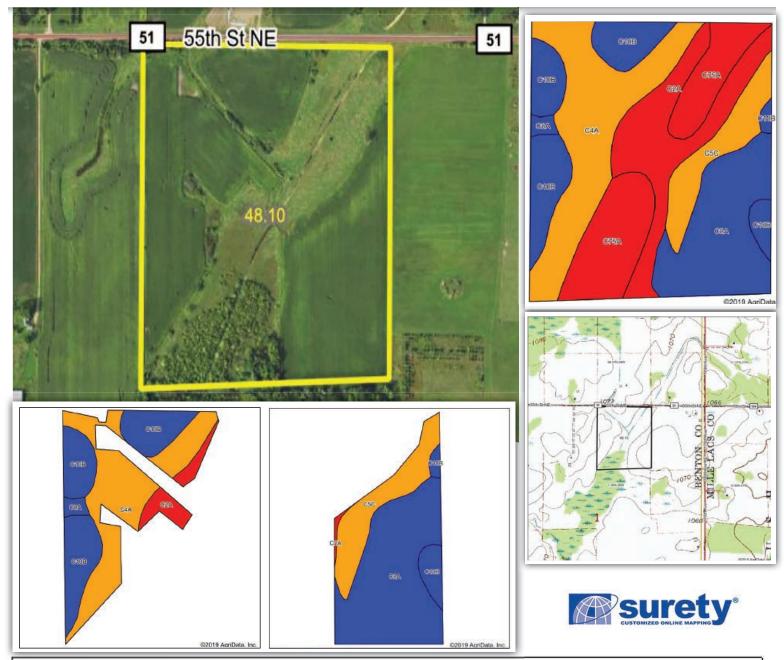

### Benton County - 48.10 ± Acres / Glendorado Township / PID #: 03.00002.00 / 2018 Taxes: \$670

**Auctioneer's Note:** 48± Acres southeast of Foley, MN. Land features approximately 28.5± acres tillable. Great for income generation with good soil productivity. Prime hunting property with a mix of woods, creek, low areas, and pond. Beautiful spot to build your dream home or hunting cabin. Endless opportunities!

| Code | Soil Description                                                                 | Acres | Percent of field | PI Legend | Non-Irr Class *c | Productivity Index |
|------|----------------------------------------------------------------------------------|-------|------------------|-----------|------------------|--------------------|
| C4A  | Cebana silt loam, 0 to 1 percent slopes, stony                                   | 11.32 | 23.5%            |           | IVw              | 74                 |
| C8A  | Brennyville, wet-Cebana complex, 0 to 3 percent slopes, stony                    | 9.19  | 19.1%            |           | Illw             | 81                 |
| C75A | Seelyeville and Cathro soils, milaca catena, depressional, 0 to 1 percent slopes | 8.67  | 18.0%            |           | VIIw             | .5                 |
| C2A  | Adolph mucky silty clay loam, depressional, 0 to 1 percent slopes, stony         | 7.87  | 16.4%            |           | VIw              | 15                 |
| C10B | Brennyville complex, 1 to 6 percent slopes, stony                                | 7.19  | 14.9%            |           | Ills             | 85                 |
| C5C  | Milaca fine sandy loam, 8 to 15 percent slopes, stony                            | 3.86  | 8.0%             |           | Ille             | 72                 |
|      | Weighted Average                                                                 |       |                  |           |                  | 54.7               |