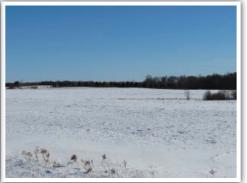

### Benton County - 48.10 ± Acres / Glendorado Township / PID #: 03.00002.00 / 2018 Taxes: \$670

**Auctioneer's Note:** 48± Acres southeast of Foley, MN. Land features approximately 28.5± acres tillable. Great for income generation with good soil productivity. Prime hunting property with a mix of woods, creek, low areas, and pond. Beautiful spot to build your dream home or hunting cabin. Endless opportunities!