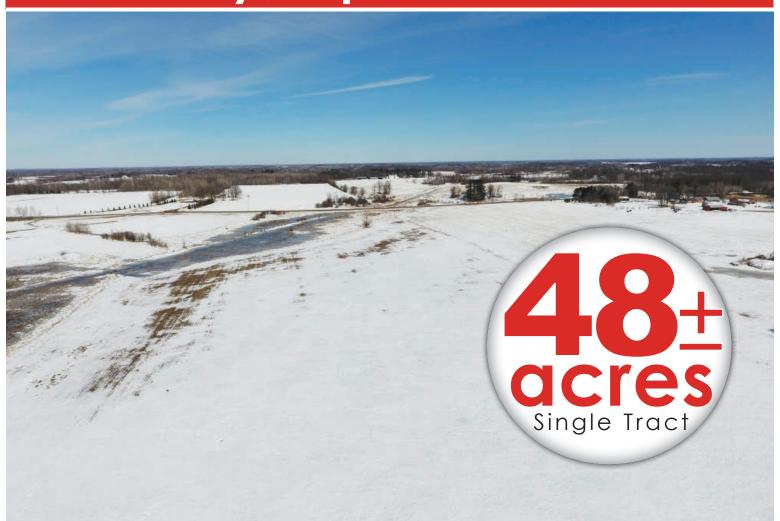

### Benton County - 48.10 ± Acres / Glendorado Township / PID #: 03.00002.00 / 2018 Taxes: \$670

**Auctioneer's Note:** 48± Acres southeast of Foley, MN. Land features approximately 28.5± acres tillable. Great for income generation with good soil productivity. Prime hunting property with a mix of woods, creek, low areas, and pond. Beautiful spot to build your dream home or hunting cabin. Endless opportunities!