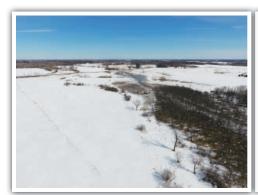

### Benton County - 48.10 ± Acres / Glendorado Township / PID #: 03.00002.00 / 2018 Taxes: \$670

**Auctioneer's Note:** 48± Acres southeast of Foley, MN. Land features approximately 28.5± acres tillable. Great for income generation with good soil productivity. Prime hunting property with a mix of woods, creek, low areas, and pond. Beautiful spot to build your dream home or hunting cabin. Endless opportunities!