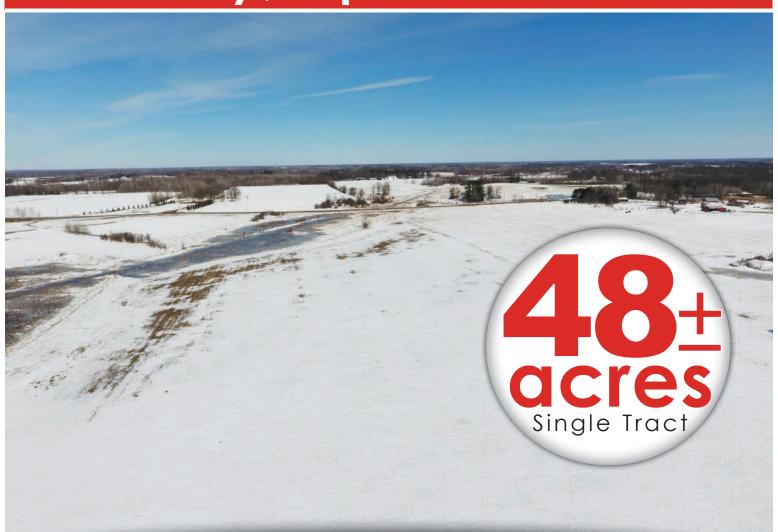

### Benton County - 48.10 ± Acres / Glendorado Township / PID #: 03.00002.00 / 2018 Taxes: \$670

**Auctioneer's Note:** 48± Acres southeast of Foley, MN. Land features approximately 28.5± acres tillable. Great for income generation with good soil productivity. Prime hunting property with a mix of woods, creek, low areas, and pond. Beautiful spot to build your dream home or hunting cabin. Endless opportunities!