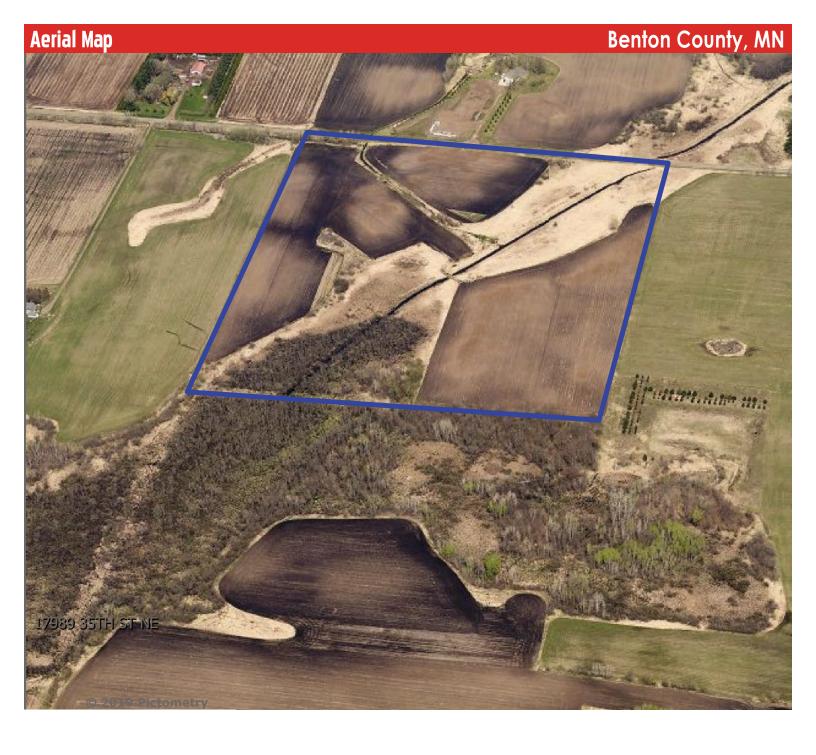

## Land Auction

Contact 320.693.9371

Eric Gabrielson 701.238.2570 Shelly Weinzetl 763.300.5055

LAND LOCATED: From Foley, MN, 1 mile south on MN Hwy 25, 7 miles east on Cty Rd 51 (55th St.). Unassigned Cty Rd 51 (55th St.) Foley, MN 56329

AUCTION LOCATION: From Foley, MN, 1 mile south on MN Hwy 25, 4.5 miles east on Cty Rd 51 (55th St.), 2.1 miles south on 165th Ave NE/Benton Co Rd 7, 1.5 miles east on 35th St. NE. 17989 35th St. NE, Foley, MN 56329

### Benton County - 48.10 ± Acres / Glendorado Township / PID #: 03.00002.00 / 2018 Taxes: \$670

**Auctioneer's Note:** 48± Acres southeast of Foley, MN. Land features approximately 28.5± acres tillable. Great for income generation with good soil productivity. Prime hunting property with a mix of woods, creek, low areas, and pond. Beautiful spot to build your dream home or hunting cabin. Endless opportunities!