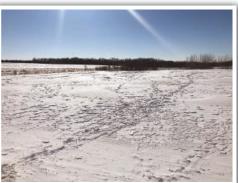

### Benton County - 48.10 ± Acres / Glendorado Township / PID #: 03.00002.00 / 2018 Taxes: \$670

**Auctioneer's Note:** 48± Acres southeast of Foley, MN. Land features approximately 28.5± acres tillable. Great for income generation with good soil productivity. Prime hunting property with a mix of woods, creek, low areas, and pond. Beautiful spot to build your dream home or hunting cabin. Endless opportunities!